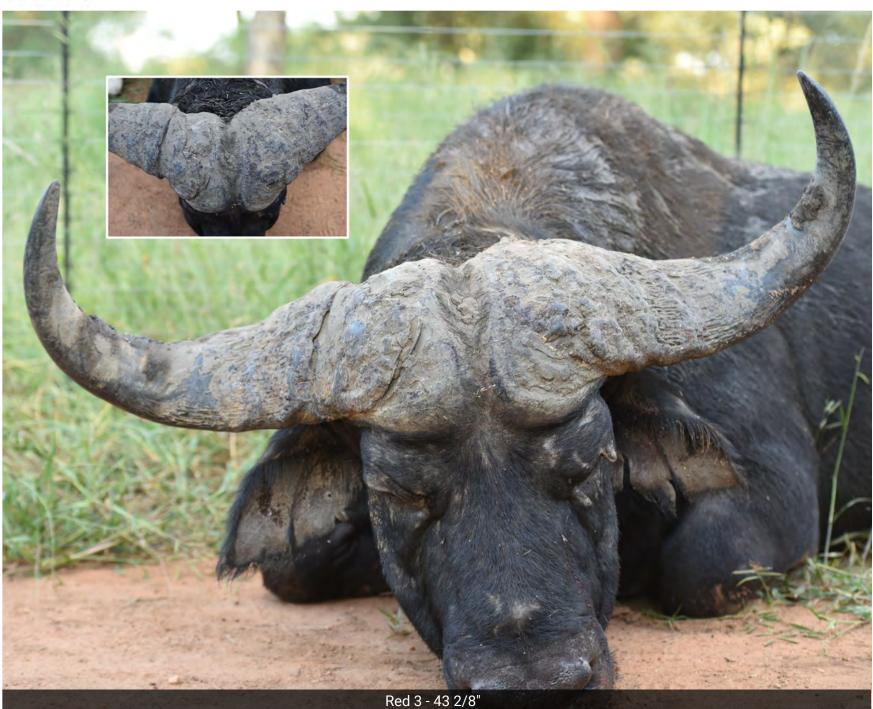

## **LOT 86 - BUFFALO**

| М | F | 0 | T |
|---|---|---|---|
| 1 | 0 | 0 | 1 |

Name/tag: Red 3

**Microchip**: 991001003305349

Bloodline: East African

Gender: Male

Age: 8 years and 0 months

Measurements:

Age at measurement: 8 years and 0 months Spread: 43.25

Boss: L 14 R 14

Tip to tip: 77 SCI: 105

Other info:

A 43 2/8" hard bossed buffalo hunting bull that was tested on the 17th of March 2025 and will be loaded as soon as the test results are out and permits in place.