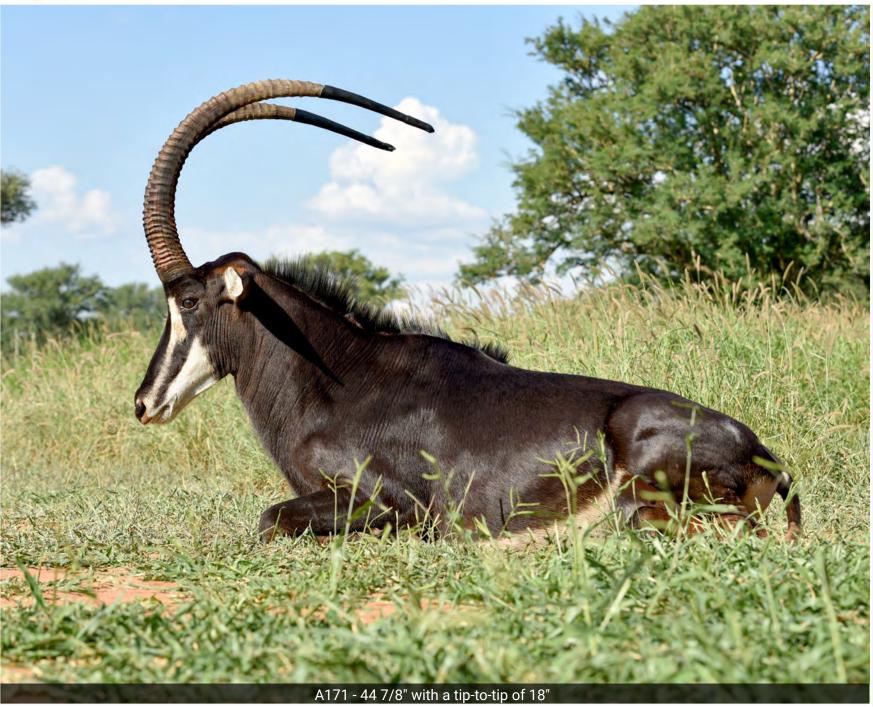

### **LOT 75 - SABLE ANTELOPE**

| M | F | 0 | Т |
|---|---|---|---|
| 1 | 0 | 0 | 1 |

Name/tag: A171

Bloodline: Zambian X

Gender: Male

Age: 6 years and 1 months

Measurements:

Age at measurement: 5 years and 11 months

**Length:** L 44.875 R 44.5

Base: L 9 R 9 Rings: L 38 R 38 Tips (cm): L 29 R 32

**Tip to tip:** 18 **SCI:** 107

SCI: 107.375 Mitoc.: Not tested Nuclear: Not tested

Other info:

Perfect trophy Sable bull with symmetrical horns and a tip-to-tip of

18".