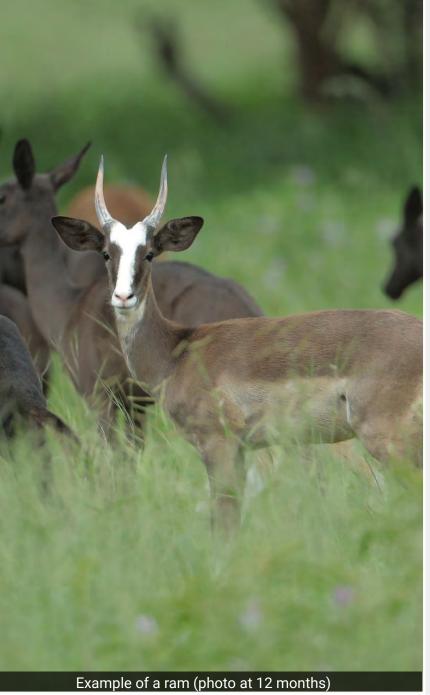

## LOT 106 - IMPALA

| М | F | 0 | T |
|---|---|---|---|
| 0 | 5 | 0 | 5 |

Bloodline: Midnight

Age: 15-16 month old Status: Not pregnant

Other Info:

Young, 15/16-month-old Black Impala ewes that are open and ready for the ram of your choice. A perfect boost for your Dappled Impala