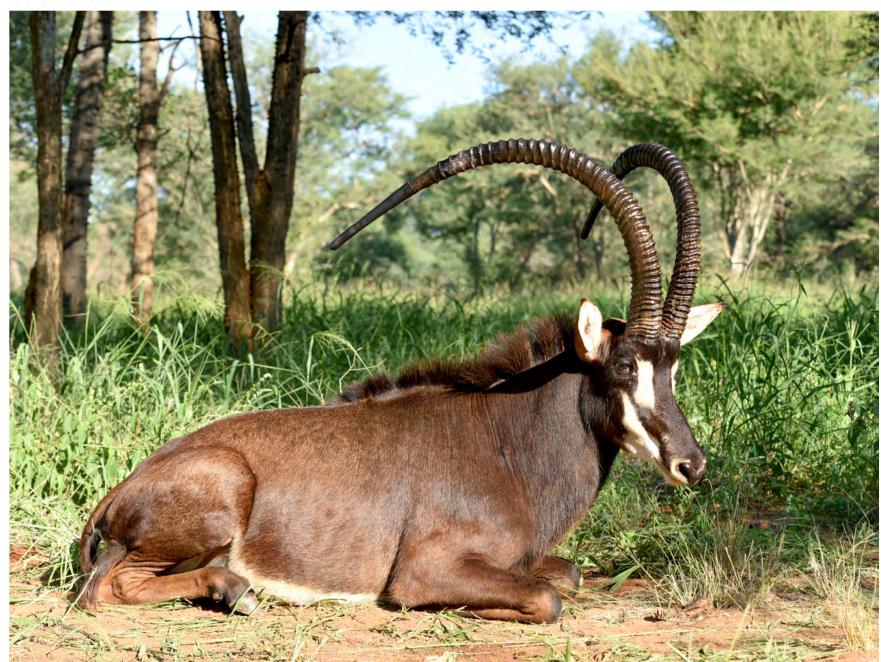

### **LOT 7 - SABLE ANTELOPE**

18 - 48 4/8" with a tip-to-tip of 35 4/8" at 5y10m

| М | F | 0 | Т |
|---|---|---|---|
| 1 | 0 | 0 | 1 |

Name/tag: 18

Bloodline: Zambian Gender: Male

Age: 6 years and 0 months

Measurements:

Age at measurement: 5 years and 10 months Length: L 48 R 48.5 Base: L 9.125 R 9.125

Rings: L 47 R 44

**Tips (cm)**: L 26 R 29

Tip to tip: 35.5 SCI: 114.75 Mitoc.: Not tested Nuclear: Not tested Dam: E105

**Sire:** 51 3/8" Deuce

Other info:

Potentially a 50" Zambian bull bred out of Deuce and E105 (who is a daughter of E14). I8 is perfectly symmetrical with a wide horn shape. This bull shows off all his Zambian characteristics with a beautiful black mask.