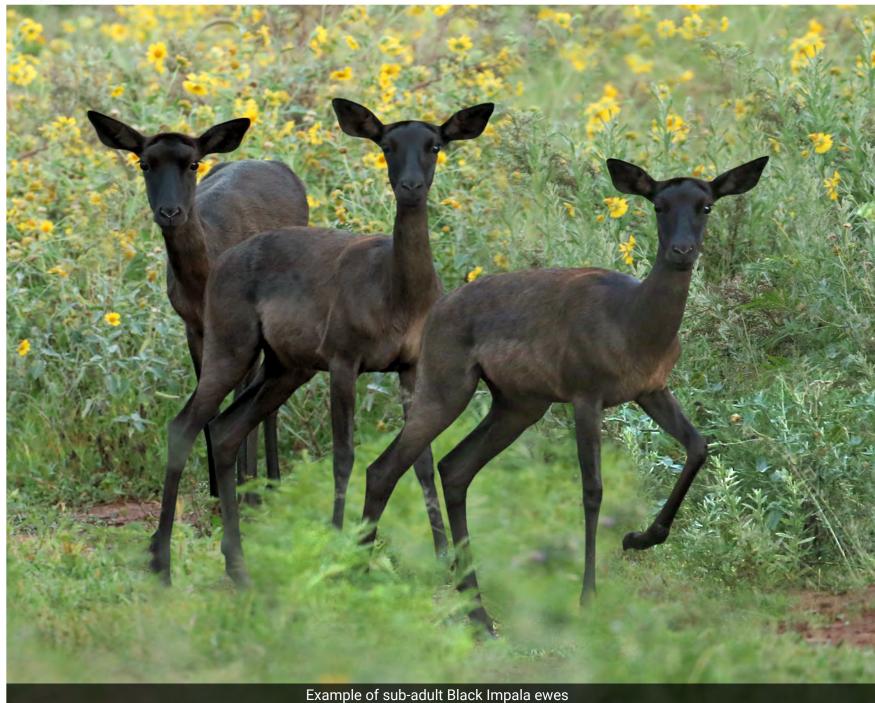

## LOT 106 - IMPALA

| М | F | 0 | T |
|---|---|---|---|
| 0 | 5 | 0 | 5 |

Bloodline: Midnight

Age: 15-16 month old Status: Not pregnant

Other Info:

Young, 15/16-month-old Black Impala ewes that are open and ready for the ram of your choice. A perfect boost for your Dappled Impala

breeding project.

Richard Morton 083 778 0628 richard@tembani.co.za

Marnis Moolman 060 393 9233 wildlife@tembani.co.za