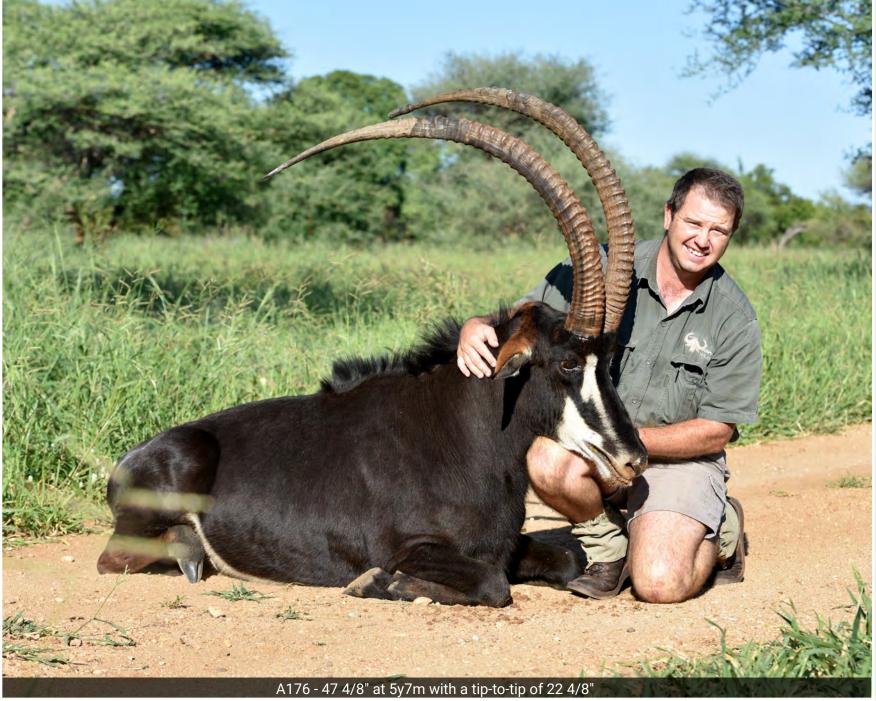

#### **LOT 39 - SABLE ANTELOPE**

| M | F | 0 | T |
|---|---|---|---|
| 1 | 0 | 0 | 1 |

Name/tag: A176 Bloodline: Zambian X

Gender: Male

Age: 5 years and 9 months

Measurements:

Age at measurement: 5 years and 7 months

Length: L 47.125 R 47.5

Base: L 9.25 R 9.25

Rings: L 35 R 36 Tips (cm): L 24.5 R 25

Tip to tip: 22.5
SCI: 113.125
Mitoc.: Not tested
Nuclear: Not tested
Dam: A17

Sire: Dineo 50"

Other info:

A176 is a large bodied and well balanced sable bull. He measures 47 4/8" and has a good tip-to-tip of 22 4/8". A176 is born out of our Katavi and Rapella lines and promises further growth. He could be used as either a breeding bull, or as an impressive prize for a trophy hunter.