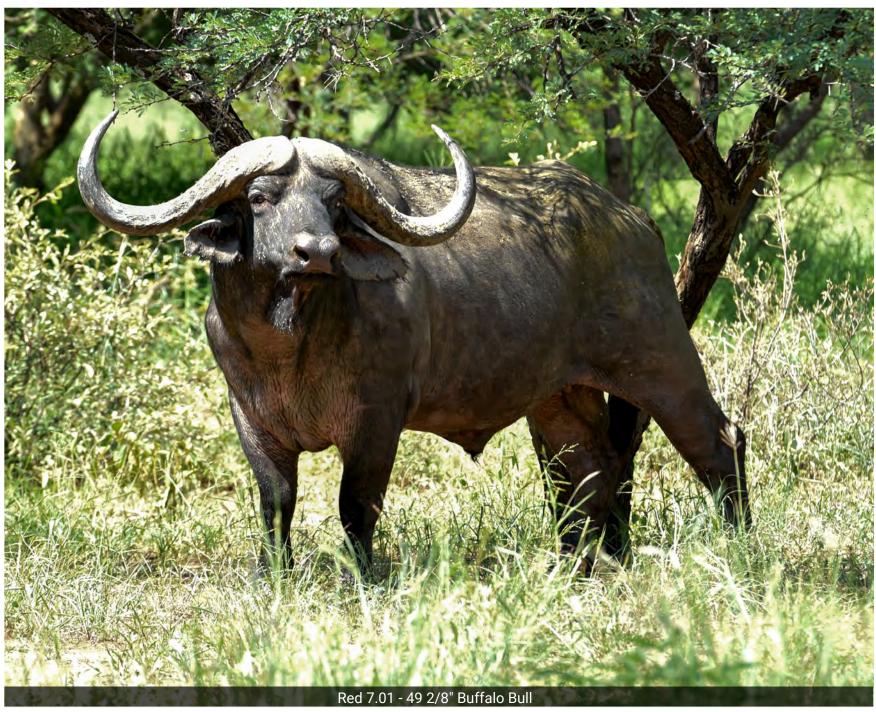

#### LOT 14 - BUFFALO

| М | F | 0 | T |
|---|---|---|---|
| 1 | 0 | 0 | 1 |

Name/tag: Red 7.01 Microchip: 4C45085C0C Bloodline: East African

Gender: Male

8 years and 1 months Age:

Measurements:

Age at measurement: 8 years and 1 months Spread: 49.25

Boss: L 14.5 R 14.5

**Tip to tip:** 90.5 SCI: 119.5

Athena - 33 7/8" Dam: 48 7/8" Kenya Sire:

Other info:

A large-bodied, hard-bossed buffalo bull over 8 years of age. A perfect hunting bull for a trophy collector who wants to hunt a bigger than average buffalo bull or for a breeder looking for new blood. This bull damaged his left eye years ago, but has been unaffected by his injury.