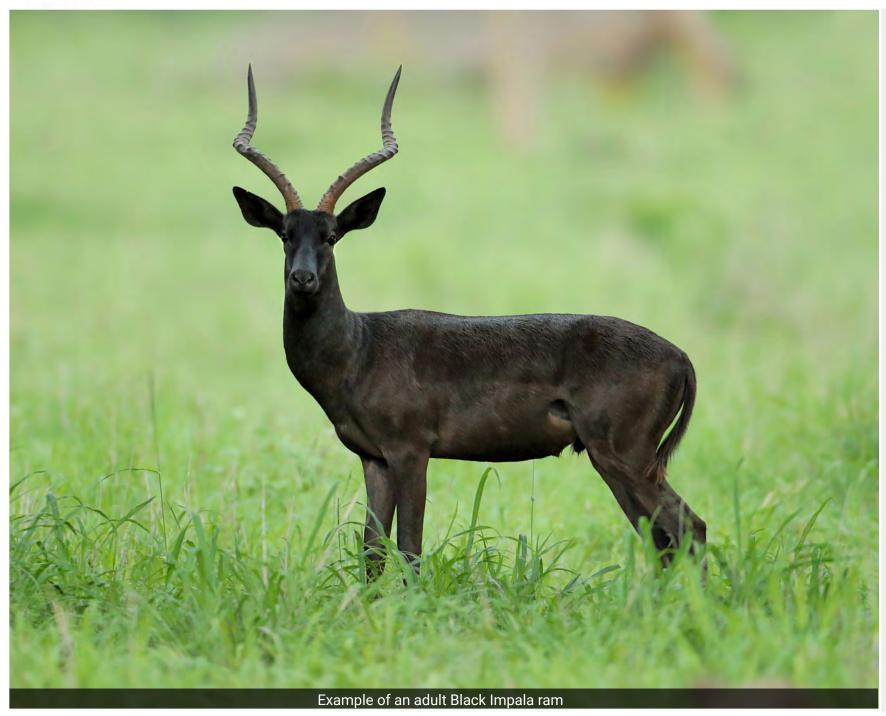

# **LOT 10 - IMPALA**

| М | F | 0 | Т |
|---|---|---|---|
| 5 | 0 | 0 | 5 |

Bloodline: Midnight
Age: Adult
Other Info:

5 x Black Impala trophy rams. These animals are big-bodied, Thabazimbi born and bred Impala rams. Open horn shaped rams, suitable for the trophy hunting market, will be selected during capture.