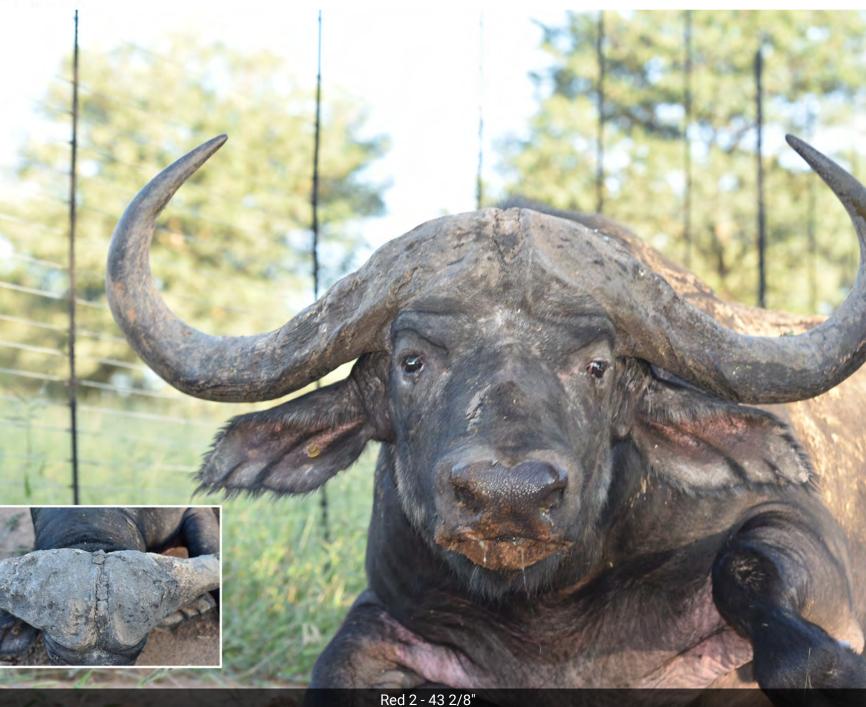

### **LOT 62 - BUFFALO**

M F O T
1 0 0 1

Name/tag: Red 2

Microchip: 991001006253327

Bloodline: East African

Gender: Male

Age: 8 years and 1 months

Measurements:

Age at measurement: 8 years and 1 months

**Spread:** 43.25

**Boss:** L 14.125 R 14.125

**Tip to tip:** 86 **SCI:** 114.25

Other info:

A 43 2/8" hard bossed buffalo hunting bull that was tested on the 17th of March 2025 and will be loaded as soon as the test results are out and permits in place.